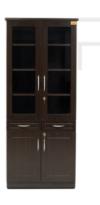

# **BOOKLAND BOOKSHELF WITH MDF & PU POLISH IN WALNUT COLOR**

Material: MDF + PU

Color: Walnut

Add to Cart
Read More
SKU: SKU-KF BS2
Price: ₹43,462 Original price was: ₹43,462.₹30,424Current price is: ₹30,424.
Incl. GST
Stock: N/A