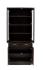

# **BOOKLAND BOOKSHELF WITH MDF & PU POLISH IN WALNUT COLOR**

Material: MDF + PU

Color: Walnut

Add to Cart
Read More
SKU: SKU-KF BS2
Price: ₹43,462 Original price was: ₹43,462.₹30,424Current price is: ₹30,424.
Incl. GST
Stock: N/A