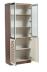

# RABADA BOOKSHELF WITH ENGINEERED WOOD IN WALNUT AND BIEGE COLOR

Material: Engineered Wood Color: Walnut & Biege

Add to Cart Read More SKU: SKU-NDL-MU03 Price: ₹34,389 Original price was: ₹34,389.₹24,072Current price is: ₹24,072. Incl. GST Stock: N/A