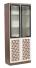

# RABADA BOOKSHELF WITH ENGINEERED WOOD IN WALNUT AND BIEGE COLOR

Material: Engineered Wood Color: Walnut & Biege

Add to Cart Read More SKU: SKU-NDL-MU03 Price: ₹34,389 Original price was: ₹34,389.₹24,072Current price is: ₹24,072. Incl. GST Stock: N/A