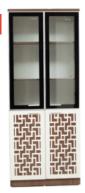

# **BOOKLAND BOOKSHELF WITH MDF & PU POLISH IN WALNUT COLOR**

Material: MDF + PU

Color: Walnut

Add to Cart
Read More
SKU: SKU-KF BS2
Price: ₹43,462 Original price was: ₹43,462.₹30,424Current price is: ₹30,424.
Incl. GST
Stock: N/A