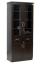

# **BOOKLAND BOOKSHELF WITH MDF & PU POLISH IN WALNUT COLOR**

Material: MDF + PU

Color: Walnut

Add to Cart
Read More
SKU: SKU-KF BS2
Price: ₹43,462 Original price was: ₹43,462.₹30,424Current price is: ₹30,424.
Incl. GST
Stock: N/A