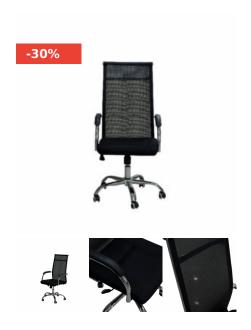

# ALTO REVOLVING OFFICE CHAIR IN BLACK OR LEATHER COLOR IN PULEATHER

Add to Cart Read More SKU: N/A Price: ₹13,527 Original price was: ₹13,527.₹9,469Current price is: ₹9,469. Incl. GST Stock: N/A