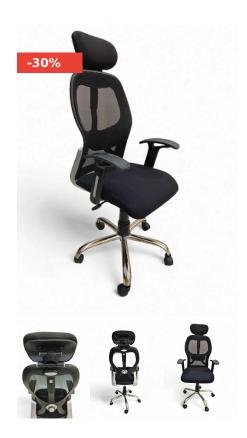

# **AUTHORITY REVOLVING OFFICE CHAIR IN BLACK MESH**

Add to Cart
Read More
SKU: N/A
Price: ₹12,000 Original price was: ₹12,000.₹8,400Current price is: ₹8,400.
Incl. GST
Stock: N/A