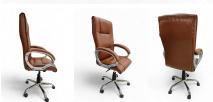

## **LUMEN REVOLVING OFFICE CHAIR IN LEATHER PU**

Add to Cart
Read More
SKU: N/A
Price: ₹13,500 Original price was: ₹13,500.₹9,450Current price is: ₹9,450.
Incl. GST
Stock: N/A