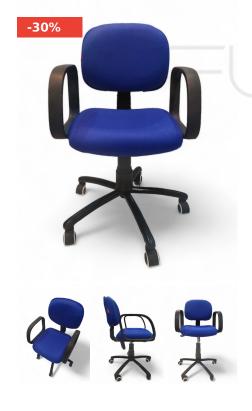

# GARRY OFFICE CHAIR WITH HEIGHT ADJUSTABLE IN BLUE COLOR FABRIC

Add to Cart Read More SKU: N/A Price: ₹5,769 Original price was: ₹5,769.₹4,038Current price is: ₹4,038. Incl.

GST Stock: N/A