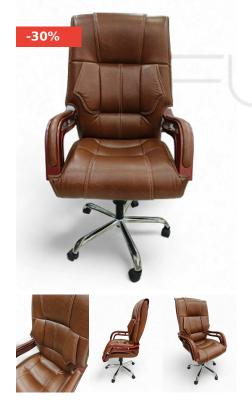

## **BOSTON REVOLVING OFFICE CHAIR IN LEATHER COLOR**

Add to Cart Read More SKU: N/A Price: ₹18,301 Original price was: ₹18,301.₹12,810Current price is: ₹12,810. Incl. GST Stock: N/A