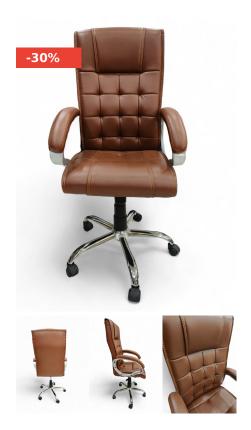

# ALTO REVOLVING OFFICE CHAIR IN BLACK OR LEATHER COLOR IN PULEATHER

Add to Cart Read More SKU: N/A Price: ₹13,527 Original price was: ₹13,527.₹9,469Current price is: ₹9,469. Incl. GST Stock: N/A