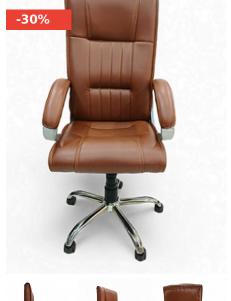

## **LUMEN REVOLVING OFFICE CHAIR IN LEATHER PU**

Add to Cart
Read More
SKU: N/A
Price: ₹13,500 Original price was: ₹13,500.₹9,450Current price is: ₹9,450.
Incl. GST
Stock: N/A