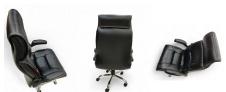

# ALTO REVOLVING OFFICE CHAIR IN BLACK OR LEATHER COLOR IN PULEATHER

Add to Cart Read More SKU: N/A Price: ₹13,527 Original price was: ₹13,527.₹9,469Current price is: ₹9,469. Incl. GST Stock: N/A