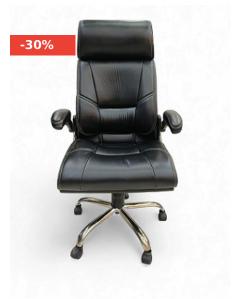

# DELL REVOLVING OFFICE CHAIR IN PU LEATHER IN BLACK & LEATHER COLOR

Add to Cart Read More SKU: N/A Price: ₹11,807 Original price was: ₹11,807.₹8,265Current price is: ₹8,265.

Incl. GST Stock: N/A