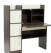

# LOGAN (L) COMPUTER TABLE WITH ENGINEERED WOOD IN DARK CHOCOLATE COLOR

Material: Enginneered Wood Color: Dark Chocolate

Size: L120cm\*B60cm\*H76cm

Add to Cart Read More SKU: N/A Price: ₹18,206 ₹12,744 Incl. GST Stock: N/A