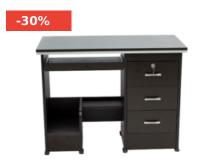

## -30%

# ORACLE STUDY TABLE WITH ENGINEERED WOOD IN WALNUT & BIEGE COLOR

Material: Engineered Wood Color: Walnut & Biege

Add to Cart Read More SKU: SKU-NDL OT02 Price: ₹19,116 ₹13,381 Incl. GST Stock: N/A