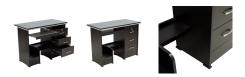

#### -30%

# LOGAN (L) COMPUTER TABLE WITH ENGINEERED WOOD IN DARK CHOCOLATE COLOR

Material: Enginneered Wood Color: Dark Chocolate

Size: L120cm\*B60cm\*H76cm

Add to Cart Read More SKU: N/A Price: ₹18,206 ₹12,744 Incl. GST Stock: N/A

# 

Material: Engineered Wood Color: Dark Chocolate

Size: L100cm\*B50cm\*H76cm

Add to Cart Read More SKU: SKU-KF CT02 Price: ₹14,160 ₹9,912 Incl. GST Stock: N/A