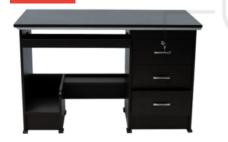

# 

Material: Engineered Wood Color: Dark Chocolate

Size: L100cm\*B50cm\*H76cm

Add to Cart Read More SKU: SKU-KF CT02 Price: ₹14,160 ₹9,912 Incl. GST Stock: N/A