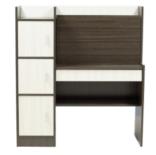

# LOGAN (L) COMPUTER TABLE WITH ENGINEERED WOOD IN DARK CHOCOLATE COLOR

Material: Enginneered Wood Color: Dark Chocolate

Size: L120cm\*B60cm\*H76cm

Add to Cart Read More SKU: N/A Price: ₹18,206 ₹12,744 Incl. GST Stock: N/A

### L

Logan (L) Computer Table with Engineered Wood in Dark Chocolate Color 2 Logan (S) Computer Table wit Engineered Wood in Dark Chocolate Color 3