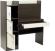

# ORACLE STUDY TABLE WITH ENGINEERED WOOD IN WALNUT & BIEGE COLOR

Material: Engineered Wood Color: Walnut & Biege

Add to Cart Read More SKU: SKU-NDL OT02 Price: ₹19,116 ₹13,381 Incl. GST Stock: N/A