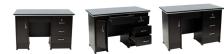

# ORACLE STUDY TABLE WITH ENGINEERED WOOD IN WALNUT & BIEGE COLOR

Material: Engineered Wood Color: Walnut & Biege

Add to Cart Read More SKU: SKU-NDL OT02 Price: ₹19,116 ₹13,381 Incl. GST Stock: N/A